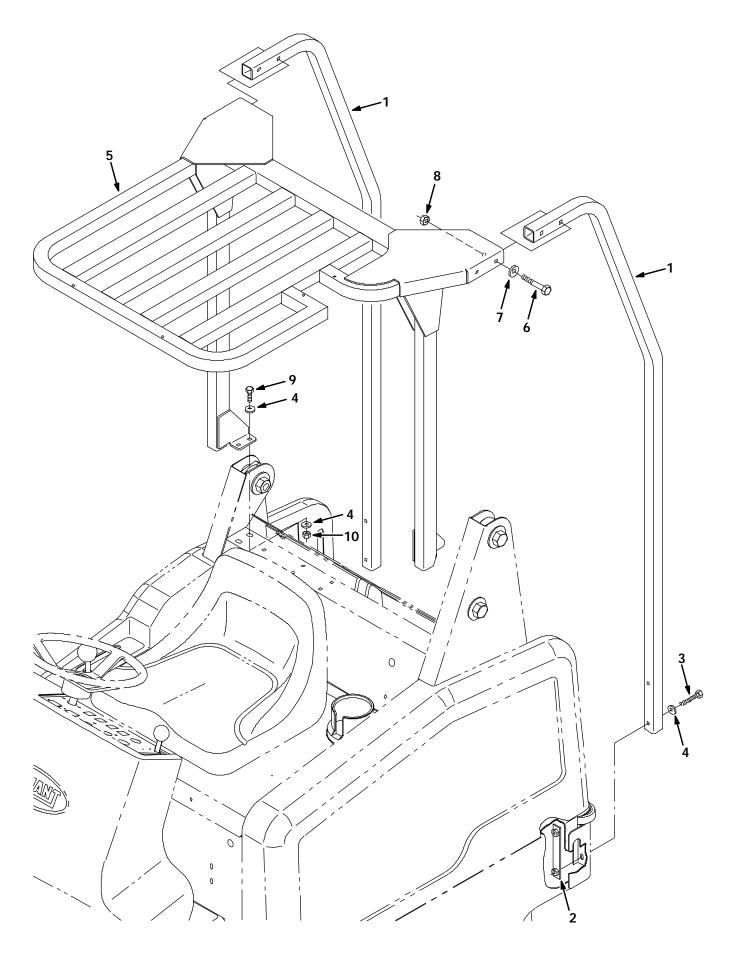

## **INSTALLATION:**

(Refer to FIG. 1)

- 1. Connect the two rear overhead guard legs (1) to the overhead guard (5) with hex screws (6), washers (7), and lock nuts (8). (Refer to FIG. 1)
- 2. Carefully hoist the overhead guard above the machine.
- 3. Slowly lower the overhead guard down on top of the machine to be mounted.
- 4. Loosely mount the overhead guard side mounting locations to the machine with hex screws (9), flat washers (4), and lock nuts (10). (Refer to FIG. 1)
- 5. Loosely mount the rear legs (1) to the machine with hex screws (3), flat washers (4), and leg plates (2). (Refer to FIG. 1)
- 6. Tighten all mounting hardware.
- 7. Remove hoist from the top of the overhead guard.

FIG. 1 - OVERHEAD GUARD KIT INSTALLATION

# **BILL OF MATERIALS FOR OVERHEAD GUARD KIT 384188**

| Ref. | TENNANT<br>Part No. | Description                   | Qty. |
|------|---------------------|-------------------------------|------|
| 1    | 383668              | Leg, rear, Ohg                | 2    |
| 2    | 384183              | Plate, Ohg, leg, rear         | 2    |
| 3    | 06963               | Screw, hex, M10-1.5 X 60, 8.8 | 4    |
| 4    | 32485               | Washer, flat .38 SAE          | 12   |
| 5    | 384170              | Guard wldt, Ohg, top          | 1    |
| 6    | 33950               | Screw, hex, M12-1.75 X 80, Ss | 4    |
| 7    | 32486               | Washer, flat, .50 SAE         | 4    |
| 8    | 08711               | Nut, hex, lock, M12-1.75, NI  | 4    |
| 9    | 03192               | Screw, hex, M10-1.5 X 30, 8.8 | 4    |
| 10   | 41430               | Nut, hex, Lock, M10-1.5, NI   | 4    |